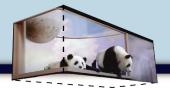

## - LED Wall Application

L type 13820x2380@120Hz

three-sided 6400x1280@360Hz

four-sided 12360x2880@120Hz

f i ve-s i ded 16200x3700@60Hz

www.pcvision.com.tw

PC Vision Technology Limited Tel: 02-2302-0330

Vertical 4320 Refresh rate 30-360