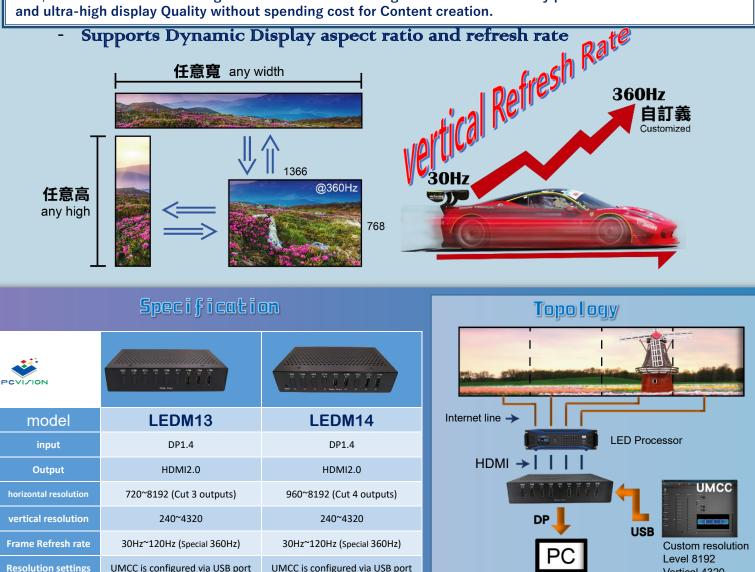

## Video Splitter

Due to LED modular splicing method builds fields with non-standard ratios and resolutions, commonly used HDMI matrix/splicing processors or multi-screen devices cannot support special ratios, resolutions and Ultrahigh-resolution conditions, customers spend a lot of money but can only accept for the stretched, deformed and blurry display quality. PCVision Technology launches LED multi-screen Display solutions. Customers can customize the output resolution of any aspect ratio to achieve Pixel to Pixel without scaling Image quality, supports 30Hz~360Hz ultra-high refresh rate, High Performance processor easily achieve active 3D/naked-eye stereoscopic effect, UMCC APP can be easy to setting HDMI output Display Resolution & Frame fresh Rate without using external EDID or DIP switch switching very flexibility. With Visuade signage software for LED wall, unlimited window roaming and 8K hardware decoding the video can be easily presented without distortion and ultra-high display Quality without spending cost for Content creation.