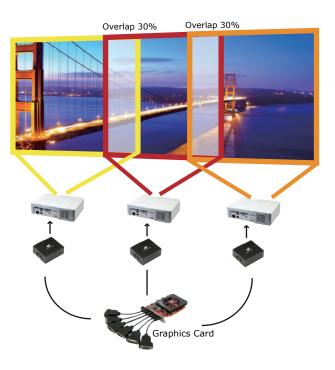

## Application Block Diagram

Sales Contact : sales@pcvision.com.hk Technical Support : support@pcvision.com.hk Tel : 886-02-2555-2578 Fax: 886-02-2558-7287 Address : 11F, No. 70, Sec. 1, Chengde Rd., Datong District, Taipei, 10355. Taiwan. R.O.C.

# Lumi Blender

Currenetly AMD/NV and Matrox Professional Graphic card support Projector Pixel Overlay Adjustment function but not support Pixel Blending, PC Vision is leading the display solution indsutry, developed LB-369 to support the the screen Pixel Blending Max adjustmentup to 30% by Up/Down/Left/Right side. With PCV LB-369, Multi-Projector will become one big large screen display without any edgebezel issue.