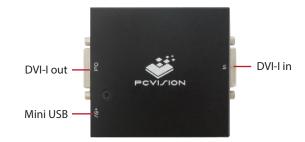

### I/O Connector

#### **F**eature

- DVI Input x1 and DVI Output x1
- Power Supply / Function Control : USB Port, +5V, 500mA
- Input/output Max resolution: 1920 x 1200@60Hz
- Adjustment Blending Area: Up/Down, Left/Right each 30%
- Embedded EDID Display info
- SEB-369 Control AP