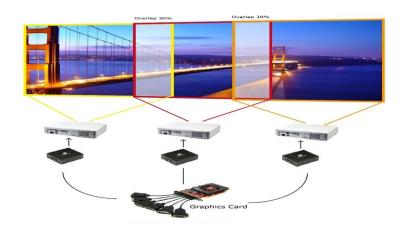

e big large screen display without any edge



| Specification                                          |
|--------------------------------------------------------|
| DVI Input x1 and DVI Output x1                         |
| Power Supply / Function Control : USB Port, +5V ,500mA |
| Input/output Max resolution: 1920 x 1200@60Hz          |
| Adjustment Blending Area: Up/Down, Left/Right each 35% |
| Embedded EDID Display info                             |
| SEB-369 Control AP                                     |

| LB-369 support Professional Graphic Card List |
|-----------------------------------------------|
| AMD Fire Pro Series                           |
| N Vidia Quadro Series                         |
| Matrox M Series                               |

## **Product Architecture**