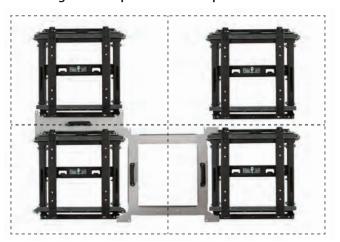

nd easy service access
- · Integrated cable management
- Security screws to avoid accidental release of the screen
- Available in Black













When used with BT8310-AD64/B Adaptor

When used withBT8310-AD86/B Adaptor



# Professional Video Wall Mount with quick lock push system



### **Custom Wall Plate Spacers**

Wall plate spacers are available for the BT8310 and eliminate tedious alignment calculations, meaning less time is wasted through measuring and 'guesswork'. These spacers are available to order separately and are screen specific for all popular brands such as LG, Samsung, Phillips, Sharp, NEC, Orion and Hantrex. To find out which spacer kit is needed for a specific screen please visit www.btechavmounts.com/BT8310 or scan here

### **Mounting with Templates - Landscape**





#### Mounting with Templates - Portrait





Tel: (886) 02-2555-2578 Fax: (886) 02-2558-7287

Email: <a href="mailto:sales@pcvision.com.hk">sales@pcvision.com.hk</a> www.pcvision.com.hk