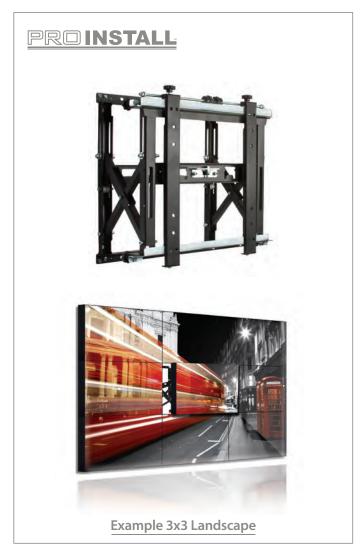

# Professional Video Wall Mount with quick lock push system

Tool-less micro-adjustments at 8 points seamlessly align the displays

Screen position control on all 4 corners

### **BT8310**

Professional Video Wall Mount with quick lock push system

Dramatically reduce installation times by eliminating the need for measuring and complicated calculations with the use of screen specific spacers and 8 point micro-adjustments for perfectly aligned mounts every time.

- Designed for large video wall screens up to 50kg (110lbs)
- Modular mount for unlimited wall display configurations
- Fits screens with VESA® mounting patterns from 200 x 200mm up to 400 x 400mm\*
- VESA® adapter kit available for mounting patterns from 600 x 400mm up to 800 x 400mm
- Screen model-specific wall plate spacers are available and dramatically shorten install times by eliminating guesswork and on-site installation calculations
- · Suitable for landscape or portrait screen mounting
- Tool-less micro-adjustments at 8 points for seamless display alignment
- Displays click securely into place against the wall with spring-loaded mechanism
- Push to open / push to close system provides quick and easy service access
- · Integrated cable management
- Security screws to avoid accidental release of the screen
- Available in Black