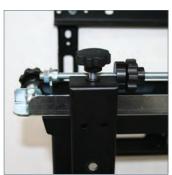

- Designed for large video wall screens up to 50kg (110lbs)
- Modular mount for unlimited wall display configurations
- Fits screens with VESA® mounting patterns from 200 x 200mm up to 400 x 400mm\*
- VESA® adapter kit available for mounting patterns from 600 x 400mm up to 800 x 400mm
- Screen model-specific wall plate spacers are available and dramatically shorten install times by eliminating guesswork and on-site installation calculations
- · Suitable for landscape or portrait screen mounting
- Tool-less micro-adjustments at 8 points for seamless display alignment
- Displays click securely into place against the wall with spring-loaded mechanism
- Push to open / push to close system provides quick and easy service access
- · Integrated cable management
- Security screws to avoid accidental release of the screen
- Available in Black