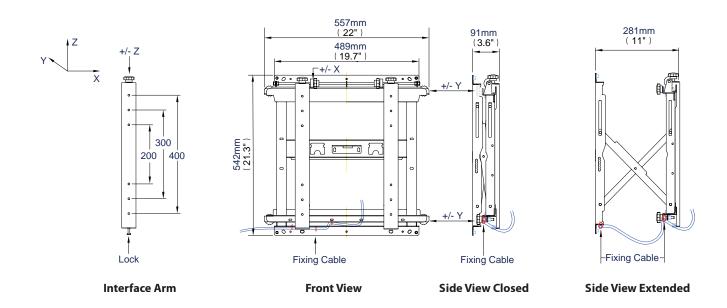

# Professional Video Wall Mount with quick lock push system

Tool-less micro-adjustments at 8 points seamlessly align the displays

Screen position control on all 4 corners

### **BT8310**

Professional Video Wall Mount with quick lock push system

Dramatically reduce installation times by eliminating the need for measuring and complicated calculations with the use of screen specific spacers and 8 point micro-adjustments for perfectly aligned mounts every time.

- Designed for large video wall screens up to 50kg (110lbs)
- Modular mount for unlimited wall display configurations
- Fits screens with VESA® mounting patterns from 200 x 200mm up to 400 x 400mm\*
- VESA® adapter kit available for mounting patterns from 600 x 400mm up to 800 x 400mm
- Screen model-specific wall plate spacers are available and dramatically shorten install times by eliminating guesswork and on-site installation calculations
- · Suitable for landscape or portrait screen mounting
- Tool-less micro-adjustments at 8 points for seamless display alignment
- Displays click securely into place against the wall with spring-loaded mechanism
- Push to open / push to close system provides quick and easy service access
- · Integrated cable management
- Security screws to avoid accidental release of the screen
- Available in Black