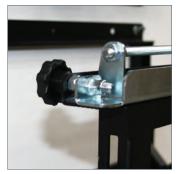

- Designed for large video wall screens up to 50kg (110lbs)
- Modular mount for unlimited wall display configurations
- Fits screens with VESA® mounting patterns from 200 x 200mm up to 400 x 400mm\*
- VESA® adapter kit available for mounting patterns from 600 x 400mm up to 800 x 400mm
- Screen model-specific wall plate spacers are available and dramatically shorten install times by eliminating guesswork and on-site installation calculations
- · Suitable for landscape or portrait screen mounting
- Tool-less micro-adjustments at 8 points for seamless display alignment
- Displays click securely into place against the wall with spring-loaded mechanism
- Push to open / push to close system provides quick and easy service access
- · Integrated cable management
- Security screws to avoid accidental release of the screen
- Available in Black