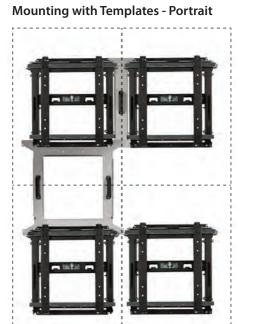

- Designed for large video wall screens up to 50kg (110lbs)
- Modular mount for unlimited wall display configurations
- Fits screens with VESA® mounting patterns from 200 x 200mm up to 400 x 400mm\*
- VESA<sup>®</sup> adapter kit available for mounting patterns from 600 x 400mm up to 800 x 400mm
- · Screen model-specific wall plate spacers are available and dramatically shorten install times by eliminating guesswork and on-site installation calculations
- Suitable for landscape or portrait screen mounting
- Tool-less micro-adjustments at 8 points for seamless display alignment
- Displays click securely into place against the wall with spring-loaded mechanism
- Push to open / push to close system provides quick and easy service access
- Integrated cable management
- Security screws to avoid accidental release of the screen
- Available in Black