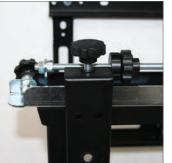

- Designed for large video wall screens up to 50kg (110lbs)
- Modular mount for unlimited wall display configurations
- Fits screens with VESA® mounting patterns from 200 x 200mm up to 400 x 400mm\*
- VESA<sup>®</sup> adapter kit available for mounting patterns from 600 x 400mm up to 800 x 400mm
- · Screen model-specific wall plate spacers are available and dramatically shorten install times by eliminating guesswork and on-site installation calculations
- Suitable for landscape or portrait screen mounting
- Tool-less micro-adjustments at 8 points for seamless display alignment
- Displays click securely into place against the wall with spring-loaded mechanism
- Push to open / push to close system provides quick and easy service access
- Integrated cable management
- Security screws to avoid accidental release of the screen
- Available in Black