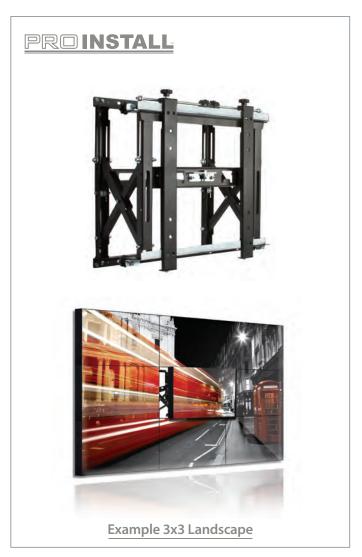

## **Professional Video Wall Mount** with quick lock push system

栢景電子有限公司

PC Vision Limited

Tool-less micro-adjustments at 8 points seamlessly align the displays

Screen position control on all 4 corners

### **Professional Video Wall Mount** with quick lock push system

Dramatically reduce installation times by eliminating the need for measuring and complicated calculations with the use of screen specific spacers and 8 point micro-adjustments for perfectly aligned mounts every time.

- Designed for large video wall screens up to 50kg (110lbs)
- Modular mount for unlimited wall display configurations
- Fits screens with VESA® mounting patterns from 200 x 200mm up to 400 x 400mm\*
- VESA<sup>®</sup> adapter kit available for mounting patterns from 600 x 400mm up to 800 x 400mm
- · Screen model-specific wall plate spacers are available and dramatically shorten install times by eliminating guesswork and on-site installation calculations
- Suitable for landscape or portrait screen mounting
- Tool-less micro-adjustments at 8 points for seamless display alignment
- Displays click securely into place against the wall with spring-loaded mechanism
- Push to open / push to close system provides quick and easy service access
- Integrated cable management
- Security screws to avoid accidental release of the screen
- Available in Black