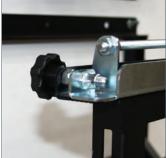

- Designed for large video wall screens up to 50kg (110lbs)
- Modular mount for unlimited wall display configurations
- Fits screens with VESA® mounting patterns from 200 x 200mm up to 400 x 400mm\*
- VESA<sup>®</sup> adapter kit available for mounting patterns from 600 x 400mm up to 800 x 400mm
- · Screen model-specific wall plate spacers are available and dramatically shorten install times by eliminating guesswork and on-site installation calculations
- Suitable for landscape or portrait screen mounting
- Tool-less micro-adjustments at 8 points for seamless display alignment
- Displays click securely into place against the wall with spring-loaded mechanism
- Push to open / push to close system provides quick and easy service access
- Integrated cable management
- Security screws to avoid accidental release of the screen
- Available in Black