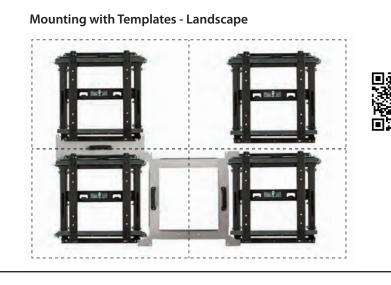

- Designed for large video wall screens up to 50kg (110lbs)
- Modular mount for unlimited wall display configurations
- Fits screens with VESA® mounting patterns from 200 x 200mm up to 400 x 400mm\*
- VESA<sup>®</sup> adapter kit available for mounting patterns from 600 x 400mm up to 800 x 400mm
- · Screen model-specific wall plate spacers are available and dramatically shorten install times by eliminating guesswork and on-site installation calculations
- Suitable for landscape or portrait screen mounting
- Tool-less micro-adjustments at 8 points for seamless display alignment
- Displays click securely into place against the wall with spring-loaded mechanism
- Push to open / push to close system provides quick and easy service access
- Integrated cable management
- Security screws to avoid accidental release of the screen
- Available in Black