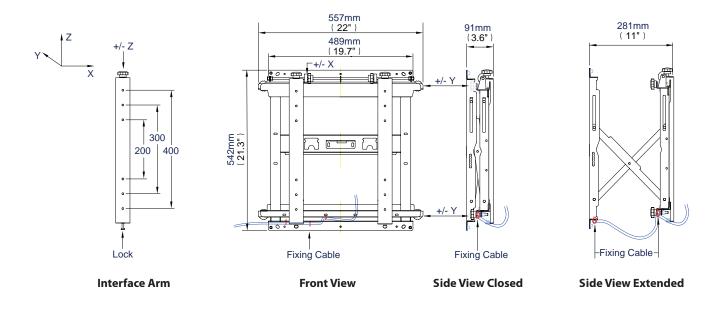

## **Professional Video Wall Mount** with quick lock push system

栢景電子有限公司

PC Vision Limited

Tool-less micro-adjustments at 8 points seamlessly align the displays

Screen position control on all 4 corners

### **Professional Video Wall Mount** with quick lock push system

Dramatically reduce installation times by eliminating the need for measuring and complicated calculations with the use of screen specific spacers and 8 point micro-adjustments for perfectly aligned mounts every time.

- Designed for large video wall screens up to 50kg (110lbs)
- Modular mount for unlimited wall display configurations
- Fits screens with VESA® mounting patterns from 200 x 200mm up to 400 x 400mm\*
- VESA<sup>®</sup> adapter kit available for mounting patterns from 600 x 400mm up to 800 x 400mm
- · Screen model-specific wall plate spacers are available and dramatically shorten install times by eliminating guesswork and on-site installation calculations
- Suitable for landscape or portrait screen mounting
- Tool-less micro-adjustments at 8 points for seamless display alignment
- Displays click securely into place against the wall with spring-loaded mechanism
- Push to open / push to close system provides quick and easy service access
- Integrated cable management
- Security screws to avoid accidental release of the screen
- Available in Black